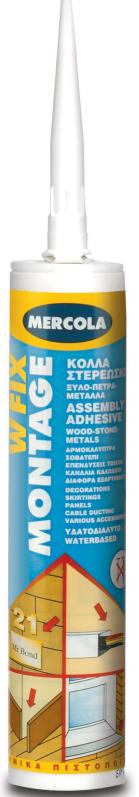

# W FIX MONTAGE

**Technical Data Sheet** 

Reviewed: 06.08.2019

#### DESCRIPTION

**W FIX MONTAGE** is a ready to use waterbased assembly adhesive. It replaces the use of nails and screws in many applications. It is an excellent value for money solution for easy applications.

#### **ADVANTAGES**

- Extra strong bonding
- High yield
- Fast application
- Wide range of applications
- Bonds on uneven substrates
- Solvent free friendly to the
- environmentInterior and exterior use
- •

### **APPLICATIONS**

- Assembling and fixing in building and renovation home improvement projects
- Suitable for bonding and fixing door signs, profiles, architraves, skirting boards, sills, cable ducts, panels, decorative profiles, ceramic tiles, bricks, metals etc.
- Bonds stone, brick, wood, expanded and extruded polystyrene panels, metal, plastics (except PS, PE, PP) and much more